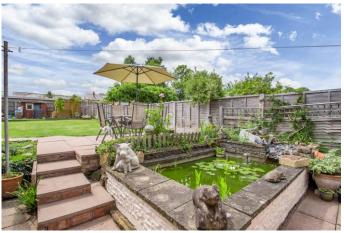

Outside, the rear garden presents a serene atmosphere with a substantial paved area featuring a tranquil feature pond and comfortable seating under a delightful pergola. There is also a spacious lawned area, and towards the back of the garden, you will find an additional paved section currently utilised for garden sheds. The front of the property offers a driveway with parking space for two vehicles, accompanied by a well-maintained lawned area.