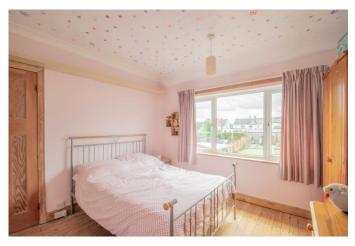

Upstairs, you will find three bedrooms, two of which are generously proportioned doubles. The master bedroom boasts a walk-in bay window and ample storage space within the fitted wardrobes. The family bathroom is equipped with an over-the-bath shower, providing convenience and functionality.

# First Floor Landing

**Master bedroom** 13' (3.96) into bay x 9' (2.74) to front of wardrobes

**Bedroom Two** *10'5" x 11'5" (3.18m x 3.48m)* 

**Bedroom Three** 8'2" x 6'1" (2.5m x 1.85m)

Bathroom 6' x 5'5" (1.83m x 1.65m)