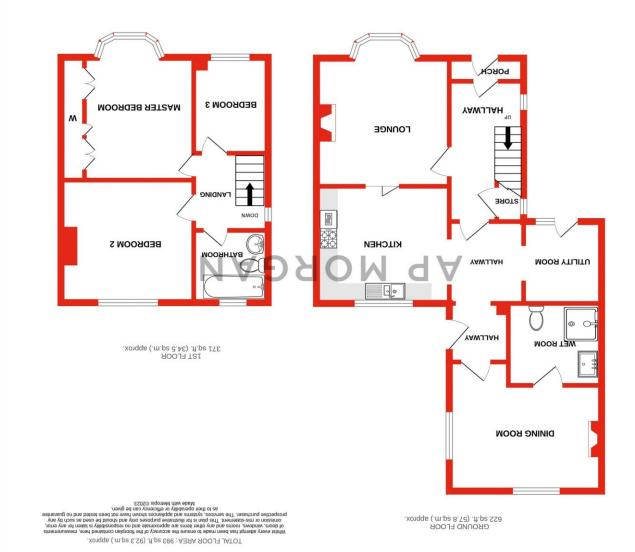

# **Entrance Hall**

**Lounge** 14'10" x 11'5" (4.52m x 3.48m)

**Kitchen** *10' x 11'4" (3.05m x 3.45m)* 

**Utility room** 7'1" x 6'8" (2.16m x 2.03m)

**Dining Room** *11' x 13' (3.35m x 3.96m)* 

Wet room 7'2" x 6'8" (2.18m x 2.03m)

# First Floor Landing

**Master bedroom** 13' (3.96) into bay x 9' (2.74) to front of wardrobes

**Bedroom Two** *10'5" x 11'5" (3.18m x 3.48m)* 

**Bedroom Three** 8'2" x 6'1" (2.5m x 1.85m)

Bathroom 6' x 5'5" (1.83m x 1.65m)