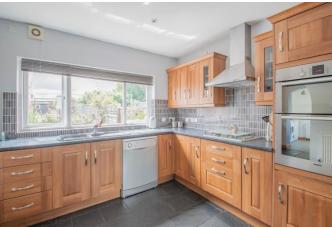

Upon entering the property, you are greeted by a cosy lounge adorned with a cast iron fireplace and plantation style shutters on the walk-in bay window. The kitchen, accessed through elegant wooden folding doors, offers a generously sized space with a slate flooring and integrated oven. Additionally, there is a convenient utility room with access to the front of the property. The ground floor also features a spacious separate dining room and a practical wet room.

# **Entrance Hall**

**Lounge** 14'10" x 11'5" (4.52m x 3.48m)

**Kitchen** *10' x 11'4" (3.05m x 3.45m)* 

**Utility room** 7'1" x 6'8" (2.16m x 2.03m)

**Dining Room** *11' x 13' (3.35m x 3.96m)* 

Wet room 7'2" x 6'8" (2.18m x 2.03m)