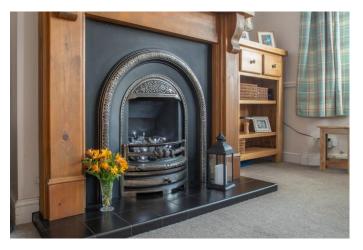

# **Description:**

This spacious three-bedroom semi-detached house is located in a tranquil cul-de-sac within the highly desirable area of Wollaston. With its abundance of charming period features, including a cast iron fireplace and inviting walk-in bay windows, this property presents an excellent opportunity for a wonderful family home that can be personalised and tailored to your preferences.

Upon entering the property, you are greeted by a cosy lounge adorned with a cast iron fireplace and plantation style shutters on the walk-in bay window. The kitchen, accessed through elegant wooden folding doors, offers a generously sized space with a slate flooring and integrated oven. Additionally, there is a convenient utility room with access to the front of the property. The ground floor also features a spacious separate dining room and a practical wet room.