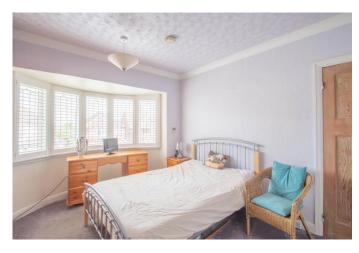

Upstairs, you will find three bedrooms, two of which are generously proportioned doubles. The master bedroom boasts a walk-in bay window and ample storage space within the fitted wardrobes. The family bathroom is equipped with an over-the-bath shower, providing convenience and functionality.

# First Floor Landing

**Master bedroom** 13' (3.96) into bay x 9' (2.74) to front of wardrobes

**Bedroom Two** *10'5" x 11'5" (3.18m x 3.48m)* 

**Bedroom Three** 8'2" x 6'1" (2.5m x 1.85m)

Bathroom 6' x 5'5" (1.83m x 1.65m)