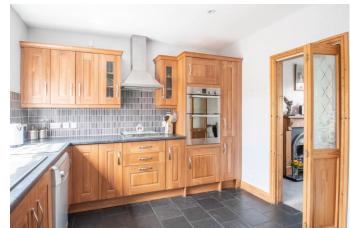

Upon entering the property, you are greeted by a cosy lounge adorned with a cast iron fireplace and plantation style shutters on the walk-in bay window. The kitchen, accessed through elegant wooden folding doors, offers a generously sized space with a slate flooring and integrated oven. Additionally, there is a convenient utility room with access to the front of the property. The ground floor also features a spacious separate dining room and a practical wet room.

# **Entrance Hall**

**Lounge** 14'10" x 11'5" (4.52m x 3.48m)

**Kitchen** *10' x 11'4" (3.05m x 3.45m)* 

**Utility room** 7'1" x 6'8" (2.16m x 2.03m)

**Dining Room** *11' x 13' (3.35m x 3.96m)* 

Wet room 7'2" x 6'8" (2.18m x 2.03m)