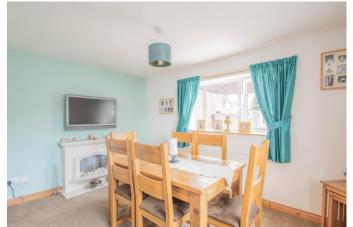

Upon entering the property, you are greeted by a cosy lounge adorned with a cast iron fireplace and plantation style shutters on the walk-in bay window. The kitchen, accessed through elegant wooden folding doors, offers a generously sized space with a slate flooring and integrated oven. Additionally, there is a convenient utility room with access to the front of the property. The ground floor also features a spacious separate dining room and a practical wet room.

# **Entrance Hall**

**Lounge** 14'10" x 11'5" (4.52m x 3.48m)

**Kitchen** *10' x 11'4" (3.05m x 3.45m)* 

**Utility room** 7'1" x 6'8" (2.16m x 2.03m)

**Dining Room** *11' x 13' (3.35m x 3.96m)* 

Wet room 7'2" x 6'8" (2.18m x 2.03m)