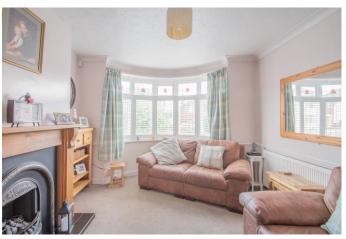

Upon entering the property, you are greeted by a cosy lounge adorned with a cast iron fireplace and plantation style shutters on the walk-in bay window. The kitchen, accessed through elegant wooden folding doors, offers a generously sized space with a slate flooring and integrated oven. Additionally, there is a convenient utility room with access to the front of the property. The ground floor also features a spacious separate dining room and a practical wet room.

# **Entrance Hall**

**Lounge** 14'10" x 11'5" (4.52m x 3.48m)

**Kitchen** *10' x 11'4" (3.05m x 3.45m)* 

**Utility room** 7'1" x 6'8" (2.16m x 2.03m)

**Dining Room** *11' x 13' (3.35m x 3.96m)* 

Wet room 7'2" x 6'8" (2.18m x 2.03m)