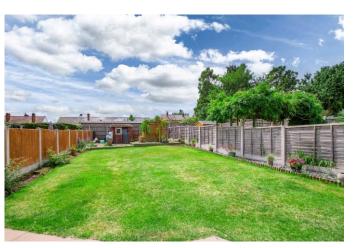

Outside, the rear garden presents a serene atmosphere with a substantial paved area featuring a tranquil feature pond and comfortable seating under a delightful pergola. There is also a spacious lawned area, and towards the back of the garden, you will find an additional paved section currently utilised for garden sheds. The front of the property offers a driveway with parking space for two vehicles, accompanied by a well-maintained lawned area.